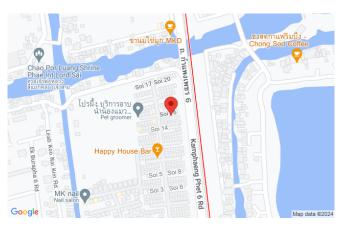

| Property Code | Rating        |
|---------------|---------------|
| 66IAM-B-0242  | -             |
| Price         | Property Type |
| 1,800,000     | Townhome      |
| Land Area     | Home Area     |
| 78.00 sq.m.   | -             |

-

Location

Pathum Thani

Doc Deed Number

## 78065



Map Location (Scan QR to open the map) 13.97918, 100.60299













## หมายเหตุ

- เป็นการขยายตามสภาพ ผู้ชื่อมีหน้าที่ตรวจสอบรายละเอียดกรพย์สินที่จะชื้อ ณ สถานที่ตั้งกรัพย์สิน และถือว่าผู้ชื้อได้ทราบที่งสภาพทรัพย์นั้นโดยละเอียดกรบด้วนแล้วก่อนเสนอชื้อ
- บริษัทขอส<sup>®</sup>งวนสิทธิ์ในการเปลี่ยนแปลงราคาและรายละเอียดอื่น ๆ โดยไม่ต้องแจ้งให้ทราบล่วงหน้า