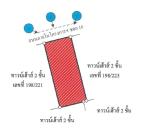

| Property Code | Rating        |
|---------------|---------------|
| 66IAM-B-0242  | -             |
| Price         | Property Type |
| 1,800,000     | Townhome      |
| Land Area     | Home Area     |
| 78.00 sq.m.   | -             |

-

Location

Pathum Thani

Doc Deed Number

## 78065



Map Location (Scan QR to open the map) 13.97918, 100.60299













## หมายเหตุ

- เป็นการขยายตามสภาพ ผู้ชื่อมีหน้าที่ตรวจสอบรายละเอียดกรพย์สินที่จะชื้อ ณ สถานที่ตั้งกรัพย์สิน และถือว่าผู้ชื้อได้ทราบที่งสภาพทรัพย์นั้นโดยละเอียดกรบด้วนแล้วก่อนเสนอชื้อ
- บริษัทขอส<sup>®</sup>งวนสิทธิ์ในการเปลี่ยนแปลงราคาและรายละเอียดอื่น ๆ โดยไม่ต้องแจ้งให้ทราบล่วงหน้า