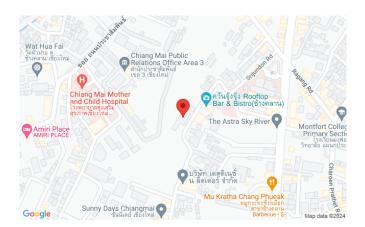

Location

## Chiang Mai

Doc Deed Number

13772, 13773

Map Location (Scan QR to open the map)

18.77272, 98.9967