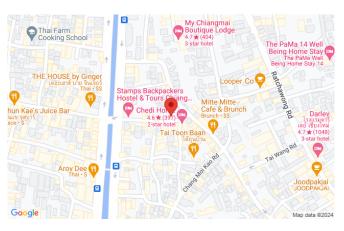

-

Location

Chiang Mai

Doc Deed Number

83654, 83658

Map Location (Scan QR to open the map) 18.79258, 98.9949

\*\*

เป็นการขายตามสภาพ ผู้ซื้อมีหน้าที่ตรวจสอบรายละเอียดทรัพย์สินที่จะซื้อ ณ สถานที่ตั้งทรัพย์สิน