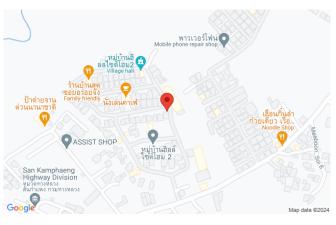

-A-0215 as of 18/08/2025 - 01:38 scan QR for the latest property information













## หมายเหตุ

 เป็นการขายตามสภาพ ผู้ชื้อมีหน้าที่ตรวจสอบรายละเอียดกรัพย์สินที่จะชื้อ ณ สถานที่ตั้งกรัพย์สิน และถือว่าผู้ชื้อได้ทราบถึงสภาพทรัพย์นั้นโดยละเอียดกรบด้วนแล้วก่อนเสนอชื้อ

2. บริษัทขอสงวนสิทธิ์ในการเปลี่ยนแปลงราคาและรายละเอียดอื่น ๆ โดยไม่ต้องแจ้งให้ทราบล่วงหน้า

| Property Group    |               |  |
|-------------------|---------------|--|
| Property For Sale |               |  |
| Property Code     | Rating        |  |
| 65IAM-A-0215      | -             |  |
| Price             | Property Type |  |
| 2,450,000         | House         |  |
| Land Area         | Home Area     |  |
| 272.00 sq.m.      | 153.00 sq.m.  |  |

Project Name

-

Location

Chiang Mai

Doc Deed Number

## 49838



Map Location (Scan QR to open the map) 18.76162, 99.09282